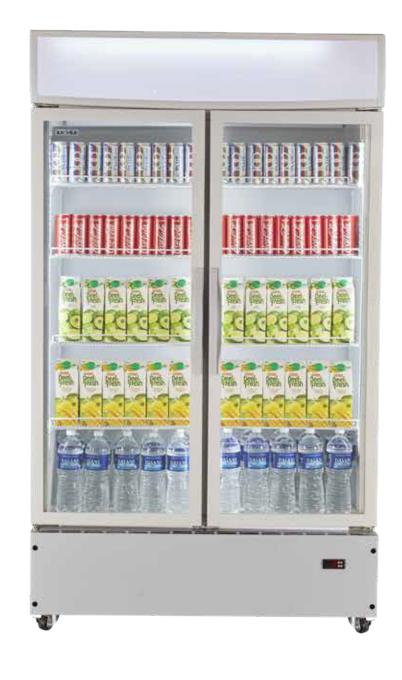

## KSC-1100VV

Two Doors Beverage Showcase

**CAPACITY** 

**DIMENSIONS** 

1100 (litres)

1220W x 665D x 2120H (mm)

## **FEATURES**

- $\cdot$  Ag+ technology for odour-free air quality to ensure freshness of food
- $\boldsymbol{\cdot}$  Digital warning alarm thermometer to alert you of abnormal temperature
- · Double-glazed door
- Efficient compressor accompanied with copper condenser and evaporator for better cooling performance
- Energy-saving LED light strip to showcase your product display
- · Ideal for chilled drinks

## PRODUCT SPECIFICATIONS

| MODEL          | WEIGHT<br>(net/gross) | WIDTH         | DEPTH     | HEIGHT     | CAPACITY     |
|----------------|-----------------------|---------------|-----------|------------|--------------|
| KSC-1100W      | 195/210               | 1220mm        | 665mm     | 2120mm     | 1100 litres  |
| ENERGY CONSUMP | PTION TEMPE           | ERATURE RANGE | E POWER C | ONSUMPTION | AUTO-DEFROST |
| 5.5kW/24h      |                       | 0°C to 10°C   | 5         | 550W       | Yes          |