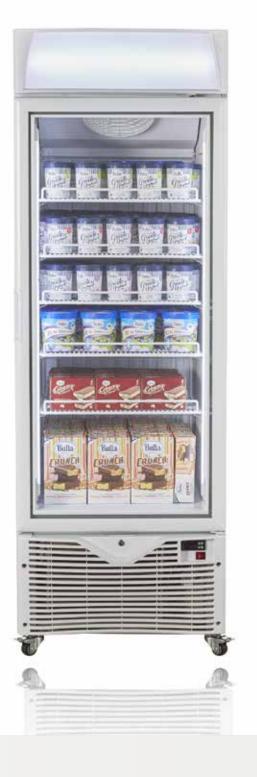

#### ICE CREAM FREEZER

# Display Showcase

# CAPACITY

430 (litres)

### DIMENSIONS

670W x 800D x 1980H (mm)

# FEATURES

- $\cdot$  High performing compressor with fan assisted circulation
- Copper condenser and evaporator for better cooling performance
- Comes with 5 wire racks, built-in lock for security and castor wheels for ease of manoeuvrability
- Built-in Lock

- LED Lighting
- Fan Assisted Circulation

# **PRODUCT SPECIFICATIONS**

| MODEL              | WEIGHT<br>(net/gross) | WIDTH             | DEPTH | HEIGHT | CAPACITY    |  |
|--------------------|-----------------------|-------------------|-------|--------|-------------|--|
| KSF-450W           | 137/152               | 670mm             | 800mm | 1980mm | 430 litres  |  |
| ENERGY CONSUMPTION |                       | TEMPERATURE RANGE |       | Ε      | DOOR HANDLE |  |
| 14.5kW/24h         |                       | -18°C to -22°C    |       |        | Recessed    |  |