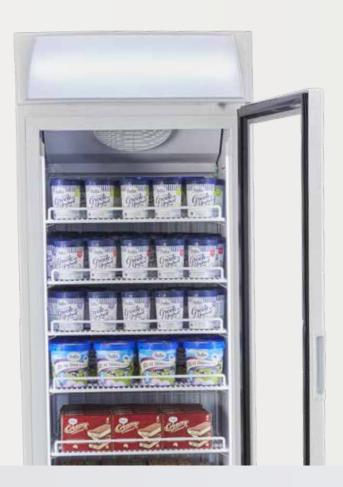

#### ICE CREAM FREEZER

# Display Showcase

# FEATURES

- $\cdot$  High performing compressor with fan assisted circulation
- Copper condenser and evaporator for better cooling performance
- Comes with 5 wire racks, built-in lock for security and castor wheels for ease of manoeuvrability
- Built-in Lock

- LED Lighting
- Fan Assisted Circulation